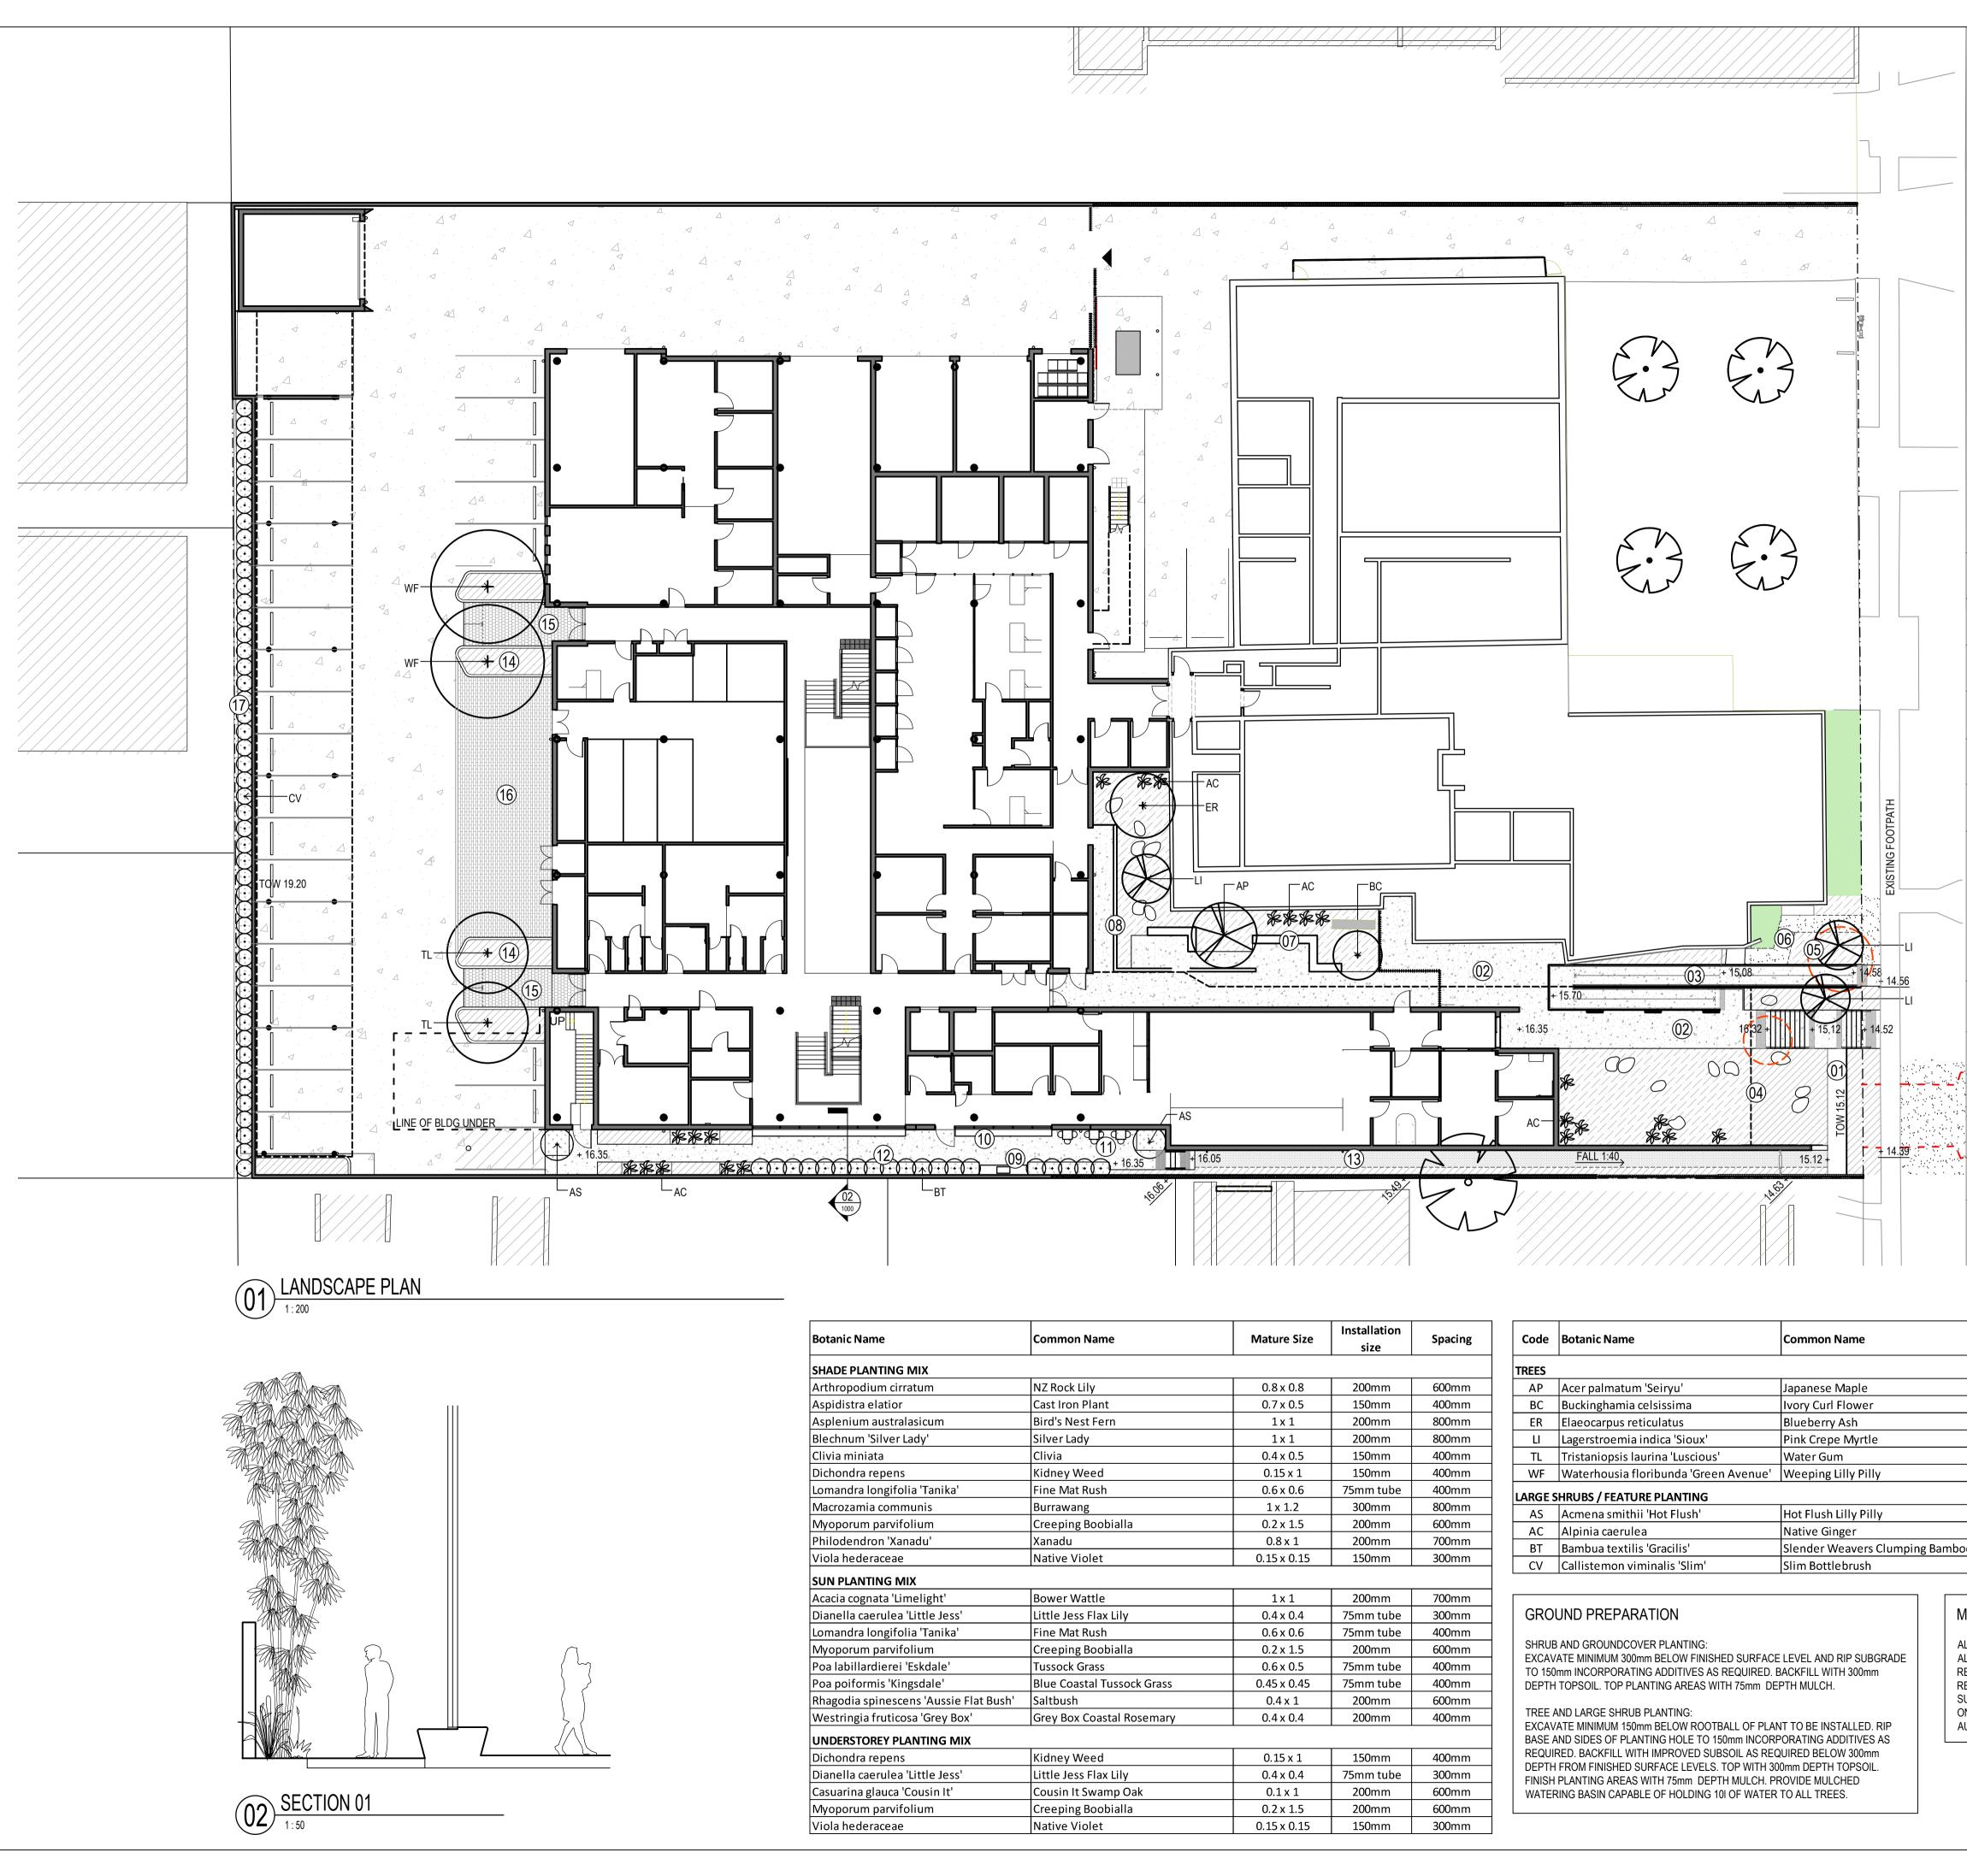

## LEGEND

|                                       | EXISTING TREE TO BE RETAINED                                              |  |  |
|---------------------------------------|---------------------------------------------------------------------------|--|--|
| $\bigcirc$                            | EXISTING TREE TO BE REMOVED                                               |  |  |
| $\overline{\mathbf{\cdot}}$           | PROPOSED EVERGREEN TREE PLANTING<br>REFER TO LABELS & PLANT SCHEDULE      |  |  |
| $\bigotimes$                          | PROPOSED DECIDUOUS TREE PLANTING<br>REFER TO LABELS & PLANT SCHEDULE      |  |  |
| ⊙≵                                    | FEATURE PLANTING<br>REFER TO LABELS & PLANT SCHEDULE                      |  |  |
|                                       | PEDESTRIAN GRADE CONCRETE TO CIVIL<br>SPEC WITH EXPOSED AGGREGATE FINISH  |  |  |
| ⊿                                     | VEHICULAR GRADE CONCRETE TO CIVIL<br>ENGINEERING SPECIFICATION            |  |  |
|                                       | SUN PLANTING MIX<br>REFER TO PLANT SCHEDULE                               |  |  |
|                                       | SHADE PLANTING MIX<br>REFER TO PLANT SCHEDULE                             |  |  |
| + + + + + + + + + + + + + + + + + + + | UNDERSTOREY PLANTING MIX<br>REFER TO PLANT SCHEDULE                       |  |  |
|                                       | EXISTING PLANTING PROTECTED<br>AND RETAINED                               |  |  |
|                                       | TURF                                                                      |  |  |
| 000                                   | LARGE BOULDERS SET INTO GARDEN BEDS                                       |  |  |
| + 15.50                               | PROPOSED LEVELS                                                           |  |  |
| <u>+ 15.50</u>                        | EXISTING LEVELS RETAINED                                                  |  |  |
| (01)                                  | CONCRETE WALL ACTING AS RAM BARRIER TO STREET FRONTAGE                    |  |  |
| (02)                                  | MAIN ENTRY PATH & STAIRS<br>(EXPOSED AGGREGATE CONCRETE)                  |  |  |
| 03                                    | ACCESSIBLE (RAMPED) ENTRY PATH<br>(EXPOSED AGGREGATE CONCRETE)            |  |  |
| 04)                                   | SLOPED GARDEN BED WITH FEATURE<br>BOULDERS                                |  |  |
| 05                                    | REPLACEMENT TREE AND UNDERSTOREY<br>PLANTING TO COURT HOUSE INTERFACE     |  |  |
| 06                                    | TURF (WITH STEEL EDGE) EMERGENCY<br>EGRESS PATH FROM COURT HOUSE          |  |  |
| 07)                                   | IN-SITU CONCRETE WALL / BENCH SEAT                                        |  |  |
| (08)                                  | 500mm HIGH CONCRETE WALL                                                  |  |  |
| 09                                    | BUILT-IN BBQ BENCH                                                        |  |  |
| (10)                                  | SEATING BENCH INTEGRATED WITH BUILDING FACADE AND GLAZING                 |  |  |
| (1)                                   | TABLES & CHAIRS FOR OUTDOOR DINING                                        |  |  |
| (12)                                  | CLUMPING BAMBOO PLANTING AS GREEN<br>OUTLOOK FROM INTERNAL VOID           |  |  |
| (13)                                  | 1m WIDE DECOMPOSED GRANITE EGRESS<br>PATH (WITH STEEL EDGE)               |  |  |
| (14)                                  | SHADE TREES & UNDERSTOREY PLANTING TO<br>CAR PARKING AND BUILDING ENTRIES |  |  |
| (15)                                  | CONCRETE UNIT PAVING TO BUILDING<br>ENTRIES                               |  |  |
| (16)                                  | VEHICULAR GRADE CONCRETE UNIT PAVING                                      |  |  |
| (17)                                  | CASCADING PLANTING AND SCREEN SHRUB<br>PLANTING TO TOP OF RETAINING WALL  |  |  |
| Matura Siza                           | Installation Spacing Quantity                                             |  |  |

|                 | Common Name                | Mature Size | Installation<br>size | Spacing |
|-----------------|----------------------------|-------------|----------------------|---------|
|                 |                            |             |                      |         |
|                 | NZ Rock Lily               | 0.8 x 0.8   | 200mm                | 600mm   |
|                 | Cast Iron Plant            | 0.7 x 0.5   | 150mm                | 400mm   |
| n               | Bird's Nest Fern           | 1 x 1       | 200mm                | 800mm   |
|                 | Silver Lady                | 1 x 1       | 200mm                | 800mm   |
|                 | Clivia                     | 0.4 x 0.5   | 150mm                | 400mm   |
|                 | Kidney Weed                | 0.15 x 1    | 150mm                | 400mm   |
| ika'            | Fine Mat Rush              | 0.6 x 0.6   | 75mm tube            | 400mm   |
|                 | Burrawang                  | 1 x 1.2     | 300mm                | 800mm   |
|                 | Creeping Boobialla         | 0.2 x 1.5   | 200mm                | 600mm   |
|                 | Xanadu                     | 0.8 x 1     | 200mm                | 700mm   |
|                 | Native Violet              | 0.15 x 0.15 | 150mm                | 300mm   |
|                 |                            |             |                      |         |
| t'              | Bower Wattle               | 1 x 1       | 200mm                | 700mm   |
| Jess'           | Little Jess Flax Lily      | 0.4 x 0.4   | 75mm tube            | 300mm   |
| ika'            | Fine Mat Rush              | 0.6 x 0.6   | 75mm tube            | 400mm   |
|                 | Creeping Boobialla         | 0.2 x 1.5   | 200mm                | 600mm   |
| e'              | Tussock Grass              | 0.6 x 0.5   | 75mm tube            | 400mm   |
| , <sup>1</sup>  | Blue Coastal Tussock Grass | 0.45 x 0.45 | 75mm tube            | 400mm   |
| ssie Flat Bush' | Saltbush                   | 0.4 x 1     | 200mm                | 600mm   |
| ey Box'         | Grey Box Coastal Rosemary  | 0.4 x 0.4   | 200mm                | 400mm   |
| G MIX           |                            |             |                      |         |
|                 | Kidney Weed                | 0.15 x 1    | 150mm                | 400mm   |
| Jess'           | Little Jess Flax Lily      | 0.4 x 0.4   | 75mm tube            | 300mm   |
| lt'             | Cousin It Swamp Oak        | 0.1 x 1     | 200mm                | 600mm   |
|                 | Creeping Boobialla         | 0.2 x 1.5   | 200mm                | 600mm   |
|                 | Native Violet              | 0.15 x 0.15 | 150mm                | 300mm   |

| Code         | Botanic Name                          | Common Name                     | Mature Size | Installation<br>size | Spacing  | Quantity |
|--------------|---------------------------------------|---------------------------------|-------------|----------------------|----------|----------|
| <b>TREES</b> |                                       |                                 |             |                      |          |          |
| AP           | Acer palmatum 'Seiryu'                | Japanese Maple                  | 4 x 4       | 100L                 | As shown | 1        |
| BC           | Buckinghamia celsissima               | Ivory Curl Flower               | 7 x 3       | 100L                 | As shown | 1        |
| ER           | Elaeocarpus reticulatus               | Blueberry Ash                   | 10 x 4      | 100L                 | As shown | 1        |
| LI           | Lagerstroemia indica 'Sioux'          | Pink Crepe Myrtle               | 4-5 x 3-4   | 100L                 | As shown | 2        |
| TL           | Tristaniopsis laurina 'Luscious'      | Water Gum                       | 8 x 5       | 100L                 | As shown | 2        |
| WF           | Waterhousia floribunda 'Green Avenue' | Weeping Lilly Pilly             | 10-15 x 7   | 100L                 | As shown | 2        |
| ARGES        | SHRUBS / FEATURE PLANTING             |                                 |             |                      |          |          |
| AS           | Acmena smithii 'Hot Flush'            | Hot Flush Lilly Pilly           | 3 x 2       | 200mm                | As shown | 2        |
| AC           | Alpinia caerulea                      | Native Ginger                   | 1.5 x 1     | 200mm                | 1000mm   | 15       |
| ΒT           | Bambua textilis 'Gracilis'            | Slender Weavers Clumping Bamboo | 6 x 1.2     | 35L                  | 1000mm   | 19       |
| CV           | Callistemon viminalis 'Slim'          | Slim Bottlebrush                | 3 x 1.3     | 200mm                | 1000mm   | 48       |

## MAINTENANCE

ALL PLANTING TO BE MAINTAINED FOR A MINIMUM PERIOD OF 52 WEEKS. REGULAR MAINTENANCE SHALL INCLUDE PRUNING, WEEDING, CLEANING AND REPLACEMENT OF ANY FAILED PLANTINGS. ALL PLANT MATERIAL TO BE SUPPLIED WITH ADEQUATE WATER TO MAXIMISE ESTABLISHMENT AND ONGOING HEALTH BY MEANS OF MANUAL WATERING OR INSTALLATION OF AN AUTOMATIC IRRIGATION SYSTEM.